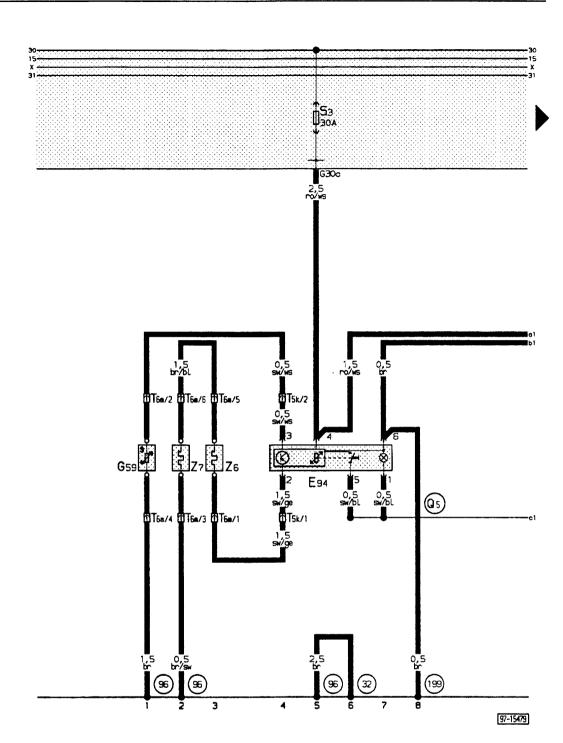

## Wiring colours:

- bl = blue
- br = brown
- ge = yellow
- gn = green
- gr = grey
- li = purple
- ro = red
- sw = black
- ws = white
- Switch and regulator for heated driver's seat
- Temperature sensor driver's seat G 59
- Connector 5 pin, yellow, connector point in aux. relay carrier
  Connector 6 pin, under driver's seat
  Heated driver's seat T 5k
- T<sub>6</sub>m
- Z 6
- **Z7** - Heated driver's seat backrest
- 32 - Earth point, behind dash panel, left
- 96 - Earth connection - 1 -, in seat heating wiring loom
- Earth connection 3 -, in dash panel wiring loom 1999
- Positive (+) connection (15a), in dash panel wiring loom (seat heating potentiometer module) **(25)**

## Wiring colours:

- bl = blue
- br = brown
- ge = yellow
- gn = green
- gr = grey
- li = purple
- ro = red
- sw = black ws = white

- E 95 Switch and regulator for heated passenger seat
- G 60 Temperature sensor Passenger's seat
- T 5k Connector 5 pin, yellow, connector point in aux. relay carrier
- T 6I Connector 6 pin, under front passenger seat
- Z8 Heated passenger seat
- Z9 Heated passenger seat backrest
- 96 Earth connection 1 -, in seat heating wiring loom
- Connection (15a), in dash panel wiring loom
- Positive (+) connection (15a), in dash panel wiring loom (seat heating potentiometer module)