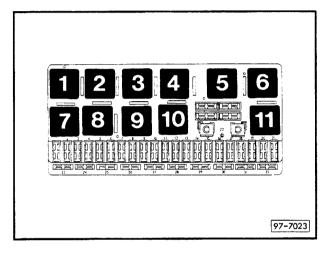

# **Heated seats**

from July 1992

Position of relays also see "Fitting Locations" Relay plate with fuse holder:

Auxiliary relay carrier, front (under dash panel, left)

Position of relays:

Position of relays:

Position of relays: