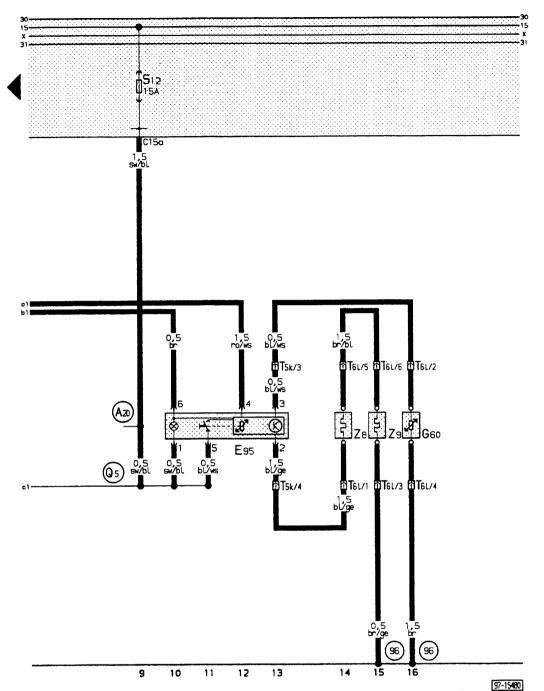

#### **Heated seats**

## Wiring colours:

- bl = blue
- br = brown
- ge = yellow
- gn = green
- gr = grey
- li = purple
- ro = red
- sw = black ws = white

- E 95 Switch and regulator for heated passenger seat
- G 60 Temperature sensor Passenger's seat
- T 5k Connector 5 pin, yellow, connector point in aux. relay carrier
- T 6I Connector 6 pin, under front passenger seat
- Z8 Heated passenger seat
- Z9 Heated passenger seat backrest
- 96 Earth connection 1 -, in seat heating wiring loom
- Connection (15a), in dash panel wiring loom
- Positive (+) connection (15a), in dash panel wiring loom (seat heating potentiometer module)