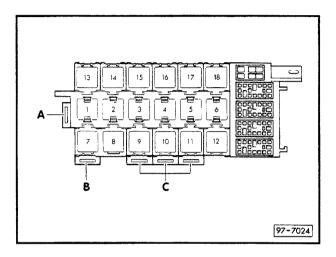

## **Fuse colours**

30 A - green

25 A – white

20 A - yellow

15 A - blue

10 A – red

5 A - beige

Auxiliary relay carrier, rear (under rear seat bench, left)

Position of relays: