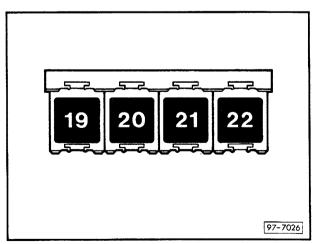

# **Heated seats**

from July 1992

Position of relays also see "Fitting Locations" Relay plate with fuse holder:



Auxiliary relay carrier, front (under dash panel, left)



Position of relays:

Position of relays:

## **Fuse colours**

30 A - green

25 A – white

20 A - yellow

15 A - blue

10 A – red

5 A - beige

Auxiliary relay carrier, rear (under rear seat bench, left)



Position of relays:

#### **Heated seats**



## Wiring colours:

- bl = blue
- br = brown
- ge = yellow
- gn = green
- gr = grey
- li = purple
- ro = red
- sw = black
- ws = white
- Switch and regulator for heated driver's seat
- Temperature sensor driver's seat G 59
- Connector 5 pin, yellow, connector point in aux. relay carrier
  Connector 6 pin, under driver's seat
  Heated driver's seat T 5k
- T<sub>6</sub>m
- Z 6
- **Z7** - Heated driver's seat backrest
- 32 - Earth point, behind dash panel, left
- 96 - Earth connection - 1 -, in seat heating wiring loom
- Earth connection 3 -, in dash panel wiring loom 1999
- Positive (+) connection (15a), in dash panel wiring loom (seat heating potentiometer module) **(25)**

#### **Heated seats**



## Wiring colours:

- bl = blue
- br = brown