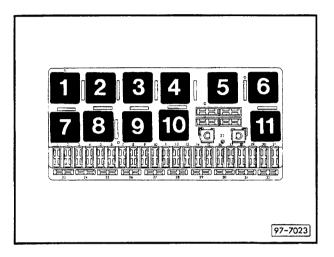

## Electrically adjustable and heated outside mirrors, **Audi Coupé**

from July 1992

Position of relays – also see "Fitting Locations"

Relay plate with fuse holder:

Auxiliary relay carrier, front (under dash panel, left)

Position of relays:

Position of relays: