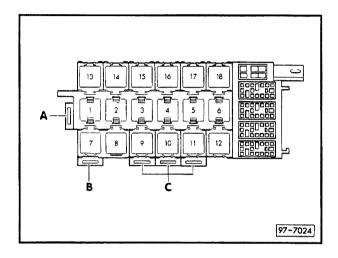

Position of relays:

Position of relays:

## **Fuse colours**

30 A - green

25 A - white

20 A – yellow 15 A – blue

10 A - red

5 A - beige

Auxiliary relay carrier, rear (under rear seat bench, left)

Position of relays: