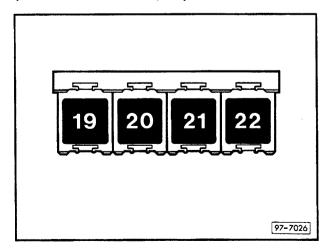

## **Fuse colours**

30 A - green

25 A - white

20 A – yellow 15 A – blue

10 A - red

5 A - beige

Auxiliary relay carrier, rear (under rear seat bench, left)

Position of relays: