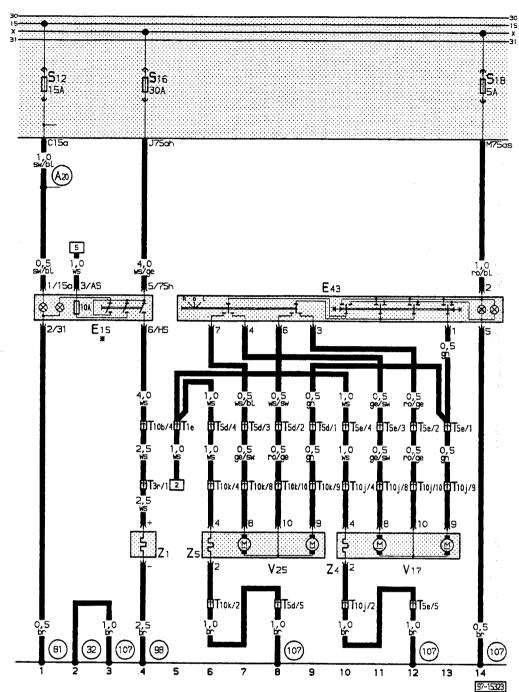

## Electrically adjustable and heated outside mirrors

## Wiring colours:

- bl = blue
- br = brown
- ge = yellow
- gn = green
- gr = grey
- li = purple
- ro = red
- sw = black
- ws = white
- Heated rear window switch E 15
- Mirror adjustment switch E 43
- T1e - Connector single, green, behind dash panel, left
- T3r Connector 3 pin, white, in luggage boot, left
- T 5d - Connector 5 pin, on A-pillar, lower right
- T5e Connector 5 pin, on A-pillar, lower left
- T 10b Connector 10 pin, brown, connector point in aux. relay carrier
- T 10j
- Connector 10 pin, on driver's mirrorConnector 10 pin, on passenger's mirror T 10k
- V 17 Mirror adjustment motor (driver's side)
- V 25 - Mirror adjustment motor (passenger side)
- Z 1 - Heated rear window
- Z 4 - Heated outer mirror (driver's side)
- Z 5 - Heated outer mirror (passenger side)
- (32) - Earth point, behind dash panel, left
- **(81)** - Earth connection - 1 -, in dash panel wiring loom

- 98)
- Earth connection, in tailgate wiring loom

- Earth connection in outside mirror wiring loom
- Connection (15a), in dash panel wiring loom
- Switch only on vehicles without air conditioner
- For switch on vehicles with air conditioner see CFD No. 89, Audi 80 1992, Model Year