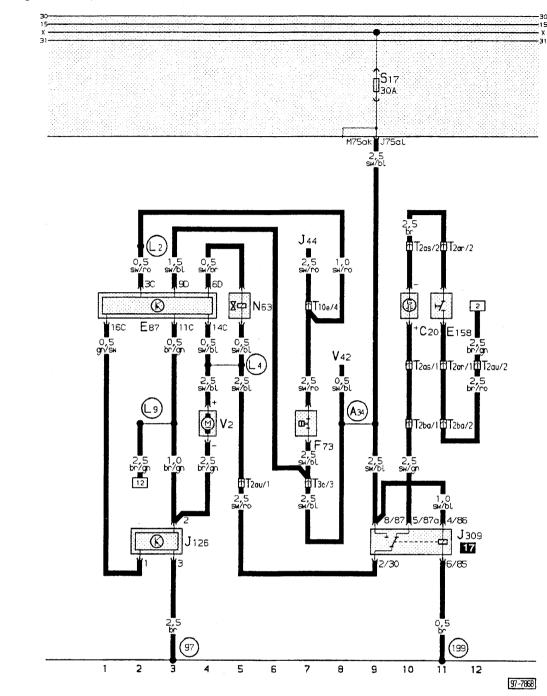

#### Solar roof with digital air conditioner

97

199

(A34)

 $\bigcirc$ 

(14)

(1)

## Wiring colours:

ro = red sw = black br = brown ge = yellow gn = green bl = blue gr = grey ws = white

- li = purple
- C 20
- Solar generator
  Operating and display unit for air conditioner E 87
- E 158 Solar panel switch
- F 73 - Low pressure switch for air conditioner
- Relay for magnetic clutch J 44
- J 126 Switch unit for blower
- J 309 Solar panel cut-off relay
- N 63 - Two-way valve for fresh and recirculating air flap
- T 2ar Connector 2 pin, brown, near solar roof switch T 2as - Connector 2 pin, blue, near solar generator
- T 2au Connector 2 pin, red, behind dash panel, centre
- T 2ba Connector 2 pin, blue, behind dash panel, left
- T 3c - Connector 3 pin, brown, behind dash panel, centre
- T 10e Connector 10 pin, behind dash panel, centre
- Fresh air blower V 2
- V 42 - Blower for temperature sensor

- Earth connection 1 -, in air conditioner wiring loom
- Earth connection 3 -, in dash panel wiring loom
- Connection (75x), in dash panel wiring loom
- Connection in air conditioner wiring loom
- Connection (75 al), in air conditioner wiring loom
- Connection 1 -, in air conditioner wiring loom