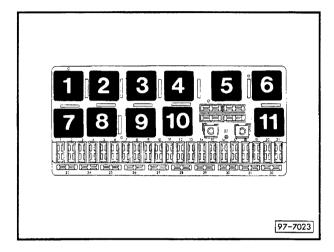

# Solar roof with digital air conditioner, Audi Coupé

From February 1992

Position of relays also see "Fitting Locations"

Relay plate with fuse holder:

Auxiliary relay carrier, front (under dash panel, left)



#### **Position of relays:**

15 16 17 18 14 2 3 1 4 8 10 97-7024

### **Position of relays:**



17 - Cut-off relay for solar roof

#### Auxiliary relay carrier, rear (under rear seat bench, left)

| 19 20 21 22 |     |
|-------------|-----|
| 97-70       | 026 |

**Position of relays:** 

#### **Fuse colours**

30 A - green 25 A - white 20 A - yellow 15 A – blue 10 A – red 5 A - beige

Edition 04.92 000.5209.17.20

#### Solar roof with digital air conditioner



97

199

(A34)

 $\bigcirc$ 

(14)

(1)

## Wiring colours:

ro = red sw = black br = brown ge = yellow gn = green bl = blue gr = grey ws = white

- li = purple
- C 20
- Solar generator
  Operating and display unit for air conditioner E 87
- E 158 Solar panel switch
- F 73 - Low pressure switch for air conditioner
- Relay for m