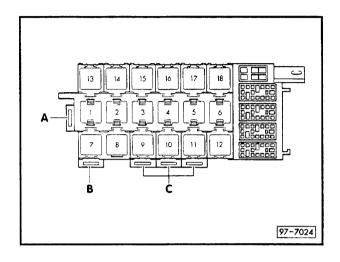

# Electric window lifters and vent windows, Audi Coupé

From July 1991

Position of relays – also see "Fitting Locations"

Relay plate with fuse holder:

Auxiliary relay carrier, front (under dash panel, left)

Position of relays:

Position of relays:

5 Control unit for electric window lifters and vent windows

Auxiliary relay carrier, rear (under rear seat bench, left)

Position of relays: