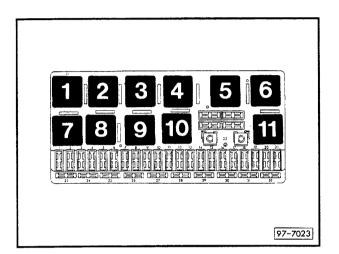

# Electric window lifters and vent windows, Audi Coupé

From July 1991

Position of relays – also see "Fitting Locations"

Relay plate with fuse holder:

Auxiliary relay carrier, front (under dash panel, left)

Position of relays:

Position of relays:

5 Control unit for electric window lifters and vent windows

Auxiliary relay carrier, rear (under rear seat bench, left)

Position of relays: