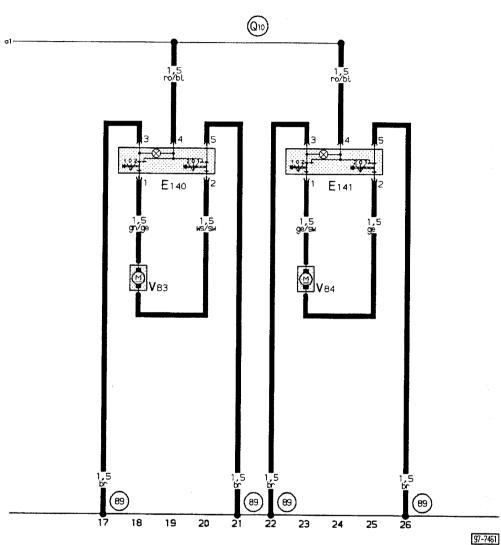

# Wiring colours:

bl = blue

br = brown

ge = yellow

gn = green

gr = grey

li = purple

ro = red

sw = black

ws = white

E 140 - Switch for vent window, left

E 141 - Switch for vent window, right

V 83 - Motor for vent window, left

V 84 - Motor for vent window, right

89 – Earth connection – 1 –, in window lifter wiring loom

- Positive (+) connection (87), in window lifter wiring loom