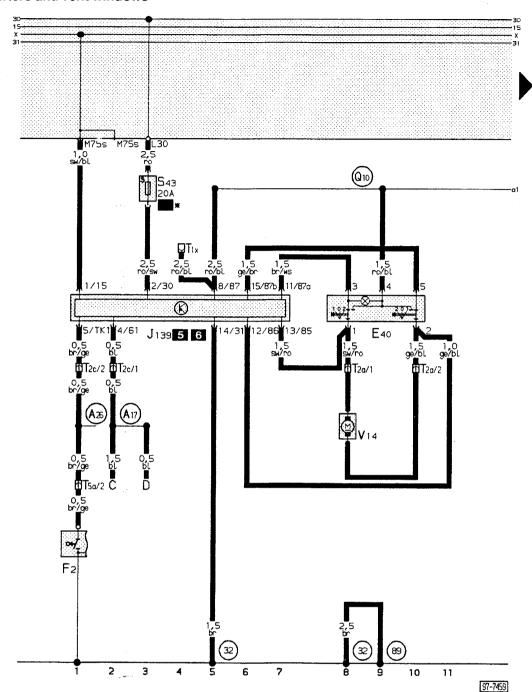

sw = black

ws = white

- Alternator С
- D - Ignition/starter switch
- E 40 - Window lifter switch, front left
- F2 - Front left door contact switch with buzzer contact
- J 139 - Control unit for window lifter/vent windows and sliding roof
- Window lifter thermo fuse (in auxiliary relay S 43
- T<sub>1x</sub> - Connector single, green, behind dash panel, left
- T2a - Connector 2 pin, in driver's door
- T<sub>2c</sub> - Connector 2 pin, white, behind dash panel, left
- T5a - Connector 5 pin, brown, connector point in aux. relay carrier
- V 14 - Window lifter motor, left
- Earth point, behind dash panel, left 32
- Earth connection 1 -, in window lifter wiring 89 loom

- (17) - Connection (61), in dash panel wiring loom
- **(26)** - Connection (door contact switch/driver side), in dash panel wiring loom
- Positive (+) connection (87), in window lifter **⊚** wiring loom
- insert in any free relay position

Note: From 09/92, chassis No. 8BP A 0002152, automatic close function is no longer provided. In current track 2 wire 0.5 bl from connection A17 is no longer connected to connector T2c/1.