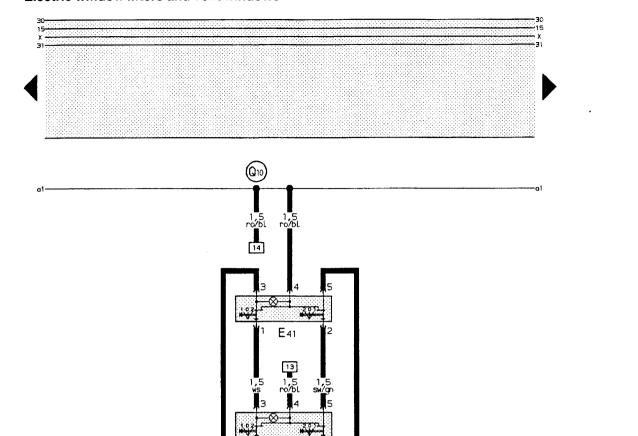

# Wiring colours:

bl = blue

br = brown

ge = yellow

gn = green

gr = grey

li = purple

ro = red

97-7460

sw = black

ws = white

E 41 – Window lifter switch, front right
E 107 – Switch for window lifter (in passengers' door)
V 15 – Window lifter motor, right

- Earth connection - 1 -, in window lifter wiring loom 89

- Positive (+) connection (87), in window lifter wiring loom **610** 