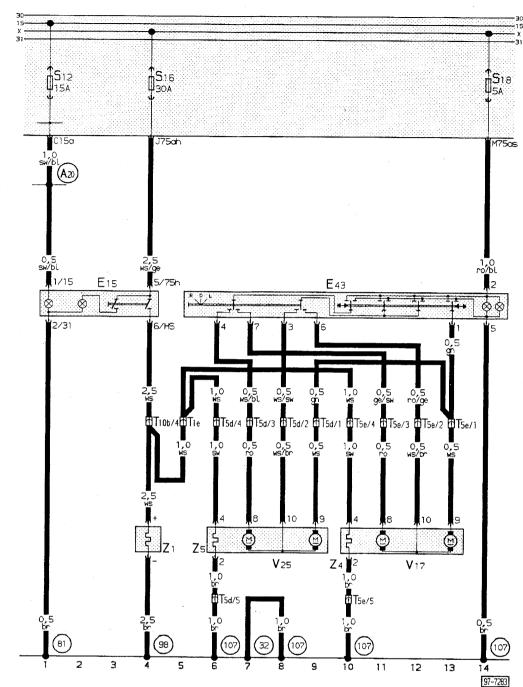

## Electrically adjustable heated exterior mirrors

## Wiring colours:

- b! = blue
- br = brown
- ge = yellow
- gn = green
- gr = grey
- li = purple
- ro = red
- sw = black
- ws = white
- E 15 Heated rear window switch
- E 43 Mirror adjustment switch
- T 1e Connector single, green, behind dash panel, left
- T 5d Connector 5 pin, on passenger's exterior mirror
- T 5e Connector 5 pin, on driver's exterior mirror
- T 10b Connector 10 pin, brown, connector point in aux. relay carrier
- V 17 Mirror adjustment motor (driver's side)
- V 25 Mirror adjustment motor (passenger's side)
- Z1 Heated rear window
- Z4 Heated outer mirror (driver's side)
- Z 5 Heated outer mirror (passenger side)
- Earth point, behind dash panel, left
- Earth connection 1 –, in dash panel wiring loom
- 98 Earth connection, in tailgate wiring loom
- Earth connection in external mirror wiring loom
- Connection (15a), in dash panel wiring loom