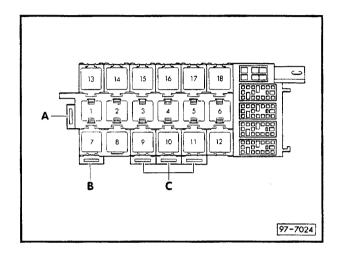

## Electrically adjustable heated exterior mirrors, **Audi Coupé**

From July 1991

Position of relays also see "Fitting Locations"

Relay plate with fuse holder:

Auxiliary relay carrier, front (under dash panel, left)

Position of relays:

Position of relays:

Auxiliary relay carrier, rear (under rear seat bench, left)

Position of relays: