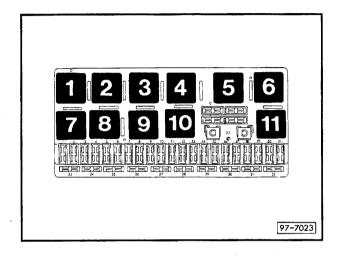

## Electrically adjustable heated exterior mirrors, **Audi Coupé**

From July 1991

Position of relays also see "Fitting Locations"

Relay plate with fuse holder:

Auxiliary relay carrier, front (under dash panel, left)

Position of relays:

Position of relays:

Auxiliary relay carrier, rear (under rear seat bench, left)

Position of relays: