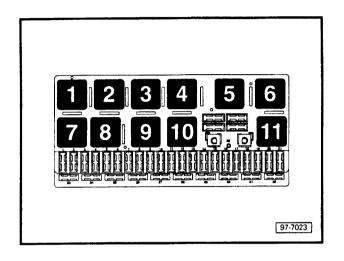

## Airbag for driver and front passenger (basic triggering unit BAE) with belt tensioner

from July 1994

Position of relays also see "Fitting Locations" section Relay plate with fuse holder: Auxiliary relay carrier, front (under dash panel, left)

Position of relays:

Position of relays:

Auxiliary relay carrier, rear (under seat bench, left)

Position of relays:

## Fuse colours:

30 A - green

25 A - white

20 A - yellow

15 A - blue

10 A - red

5 A - beige