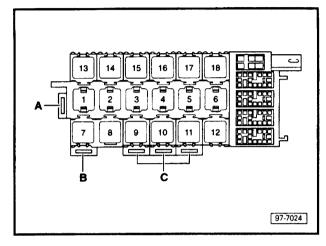

## Airbag for driver and front passenger (basic triggering unit BAE) with belt tensioner

from July 1994

Position of relays also see "Fitting Locations" section Relay plate with fuse holder: Auxiliary relay carrier, front (under dash panel, left)

Position of relays:

Position of relays:

Auxiliary relay carrier, rear (under seat bench, left)

Position of relays:

## Fuse colours:

30 A - green

25 A - white

20 A - yellow

15 A - blue

10 A - red

5 A - beige