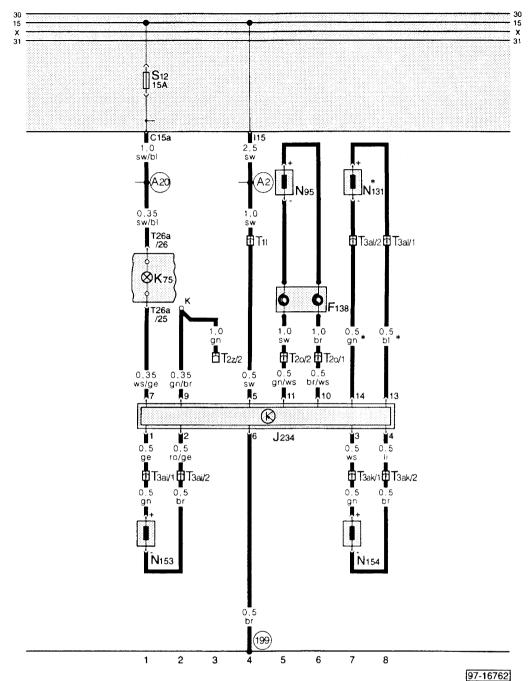

## Airbag for driver and front passenger (basic triggering unit BAE) with belt tensioner

bl = blue brown yellow green = grey purple го red sw = black ws = white

F 138 - Coil spring for airbag

Airbag control unit J 234

K 75 Airbag warning lamp

N 95 - Airbag igniter - driver's side

N 131 - Airbag igniter 1 - front passenger side

N 153 Igniter -1- for belt tensioner - driver's side

N 154 Igniter -2- for belt tensioner - front passenger side

T 1 I - Connector, single, behind dash panel, left

T 2 o - Connector, 2-pin, behind dash panel

T 2 z Connector, 2-pin, in plenum chamber near relay plate

(diagnosis plug)

- Connector, 3-pin, behind dash panel, left T 3 ai

T 3 ak - Connector, 3-pin, behind dash panel, left

T 3 al - Connector, 3-pin, near airbag control unit

T 26 a - Connector, 26-pin, blue, on dash panel insert

- Earth connection -3-, in dash panel wiring loom

Positive (+) connection (15), in dash panel wiring

Connection (15a), in dash panel wiring loom

Only with front-passenger airbag equipment

Κ

- Junction box for diagnosis plug (K-line)

Junction boxes are screwed onto frame of relay carrier (in plenum chamber).