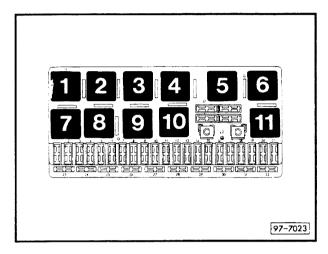

## Airbag for driver (basic triggering unit)

from October 1993

Relay locations also see "Fitting Locations"

Relay plate with fuse holder:

Front auxiliary relay carrier (under dash panel at left)

Relay locations: