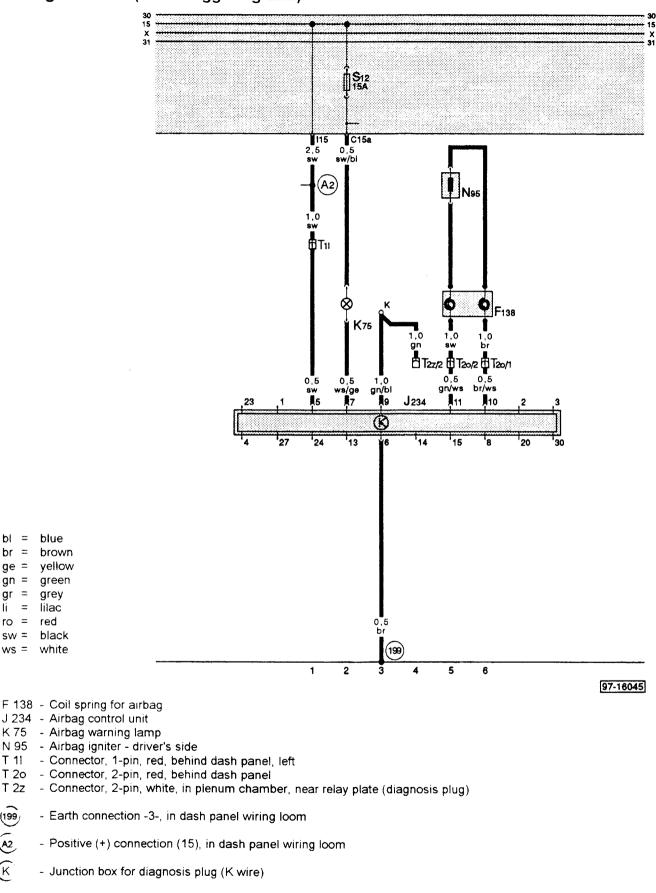

## Airbag for driver (basic triggering unit)

from October 1993

Relay locations also see "Fitting Locations"

Relay plate with fuse holder:

Front auxiliary relay carrier (under dash panel at left)

Relay locations:

## Airbag for driver (basic triggering unit)

Note: Junction boxes are screwed onto from of relay carrier (in plenum chamber).