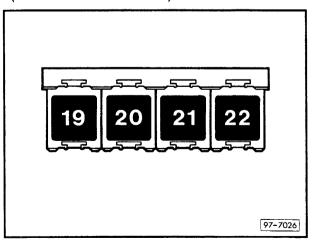

## **Relay locations:**

Fuse colours

30 A - green 25 A - white 20 A - yellow 15 A - blue 10 A - red 5 A - beige

Edition 03.94 000.5463.06.20

bl =

br =

qe = gn =

gr =