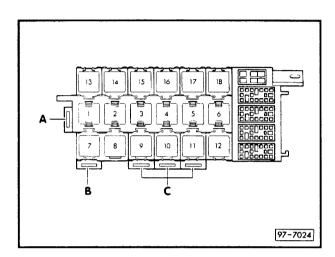

## Airbag for driver (basic triggering unit)

from October 1993

Relay locations also see "Fitting Locations"

Relay plate with fuse holder:



Front auxiliary relay carrier (under dash panel at left)



Relay locations:

**Relay locations:** 

Rear auxiliary relay carrier (under seat bench at left)



## **Relay locations:**

Fuse colours

30 A - green 25 A - white 20 A - yellow 15 A - blue 10 A - red 5 A - beige

Edition 03.94 000.5463.06.20

bl =

br =

qe = gn =

gr =

ws =

N 95

T 11

T 20

T 2z

(199

A2

K

li =

ro sw =

=

## Airbag for driver (basic triggering unit)



Note: Junction boxes are screwed onto from of relay carrier (in plenum chamber).