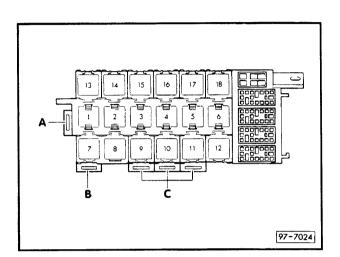

# Electric window lifters (4-door)

from July 1993

Relay locations also see "Fitting Locations"

Relay plate with fuse holder:

**Relay locations:** 

Front auxiliary relay carrier (under dash panel at left)

**Relay locations:** 

Rear auxiliary relay carrier (under seat bench at left)

| 19 20 21 22 |     |
|-------------|-----|
| 97-7        | 026 |

**Relay locations:** 

## Fuse colours

30 A - green 25 A - white 20 A - yellow 15 A - blue 10 A - red 5 A - beige

Edition 03.94 000.5463.06.20

bl =

br =

ge =

gn =

gr =