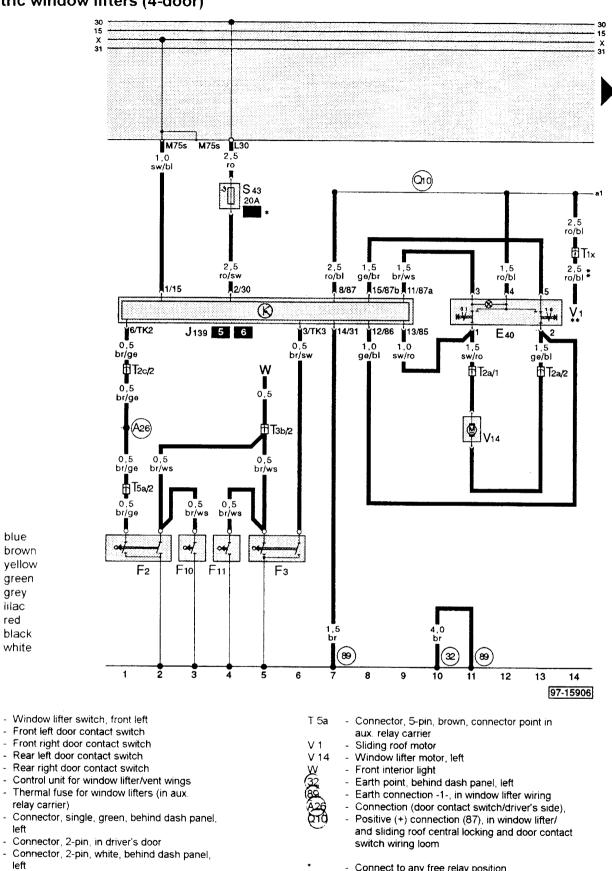

ro =

sw =

ws =

E 40

F 2 F 3

F 10

F 11

J 139

S 43

T 1x

T 2a

T 2c

ТЗb

left

Ξ li

#### Wiring colours:

ws = white sw = black ro = red br = brown gn = green bl = blue gr = grey li = purple ge = yellow

- E 39 - Rear window lifter isolation switch
- E 41 - Window lifter switch, front right
- E 52 - Rear left window lifter switch (in door)
- E 53 - Rear left window lifter switch (in console)
- E 54 - Rear right window lifter switch (in door)
- E 55 - Rear right window lifter switch (in console)
- E 107 Switch for window lifter (in passenger's door)
- Window lifter motor, right V 15
- V 26 - Window lifter motor, rear left V 27
- Window lifter motor, rear right
- 89 - Earth connection - 1 -, in window lifter wiring loom
- **(**9) - Connection in window lifter wiring loom
- (010) - Positive (+) connection (87), in window lifter/central locking and door contact switch wiring loom