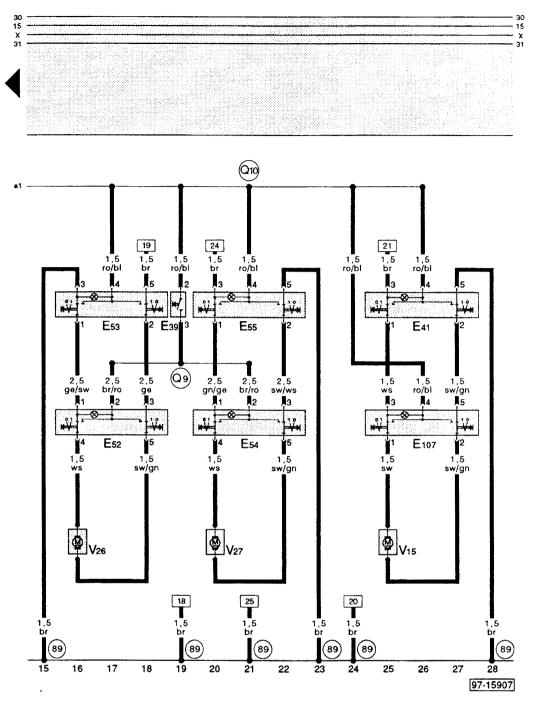

#### Wiring colours:

ws = white sw = black ro = red br = brown gn = green bl = blue gr = grey li = purple ge = yellow

- E 39 - Rear window lifter isolation switch
- E 41 - Window lifter switch, front right
- E 52 - Rear left window lifter switch (in door)
- E 53 - Rear left window lifter switch (in console)
- E 54 - Rear right window lifter switch (in door)
- E 55 - Rear right window lifter switch (in console)
- E 107 Switch for window lifter (in passenger's door)
- Window lifter motor, right V 15
- V 26 - Window lifter motor, rear left V 27
- Window lifter motor, rear right
- 89 - Earth connection - 1 -, in window lifter wiring loom
- **(**9) - Connection in window lifter wiring loom
- (010) - Positive (+) connection (87), in window lifter/central locking and door contact switch wiring loom