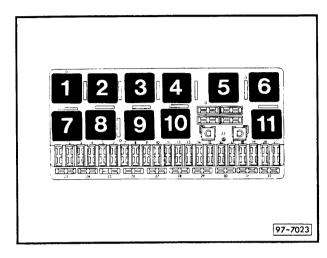

# Electric window lifters (4-door)

from July 1993

Relay locations also see "Fitting Locations"

Relay plate with fuse holder:

**Relay locations:** 

Front auxiliary relay carrier (under dash panel at left)

**Relay locations:** 

Rear auxiliary relay carrier (under seat bench at left)

| 19 20 21 22 |     |
|-------------|-----|
| 97-7        | 026 |

**Relay locations:** 

## Fuse colours

30 A - green 25 A - white 20 A - yellow 15 A - blue 10 A - red 5 A - beige

Edition 03.94 000.5463.06.20

bl =

br =

ge =

gn =

gr =