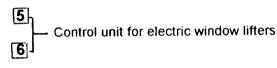

## **Electric window lifters (4-door)**

Audi 80

#### Electric window lifters (4-door)