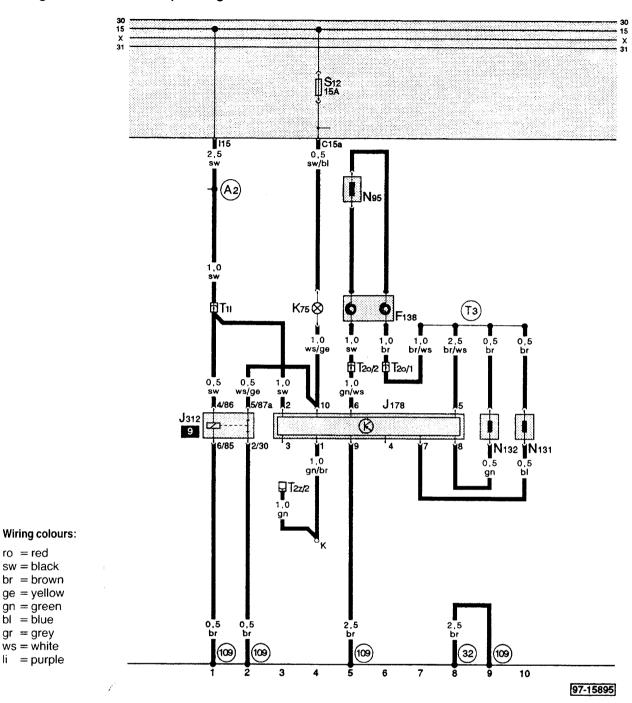

## Airbag for driver and front passenger

- F 138 Coil spring for airbag
- J 178 Airbag triggering unit
- J 312 Airbag warning lamp relay
- K 75 Airbag warning lamp
- N 95 Airbag igniter driver side
- N 131 Igniter 1 for airbag passenger side
- N 132 Igniter 2 for airbag passenger side
- T 11 Connector single, red, behind dash panel, left
- T 20 Connector 2 pin, red, behind dash panel, left
- T 2z Connector 2 pin, white, in plenum chamber, near relay plate (diagnosis plug)
- 32 Earth point, behind dash panel, left
- Earth connection, in airbag wiring loom
- Positive (+) connection (15), in dash panel wiring loom
- (B) Connection, in airbag wiring loom
- K Wiring adaptor for diagnosis plug (K-wire)
- Note: The wiring adapters are mounted on the frame of the relay plate (in plenum chamber)