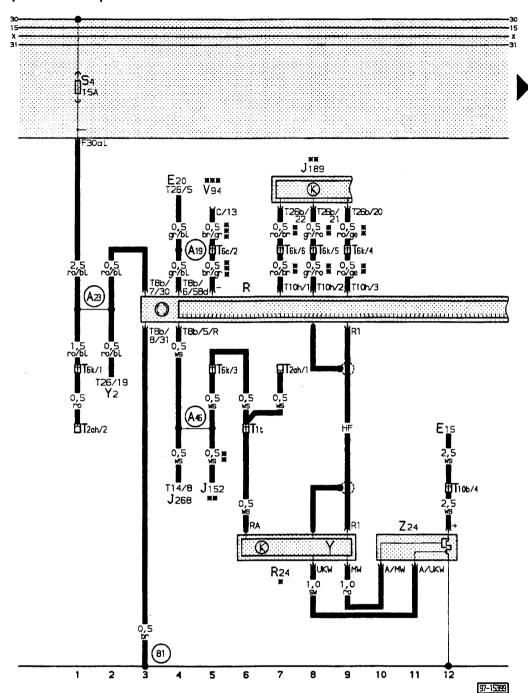

sw = black

ws = black

- E 15 Heated rear window switch
- E 20 Switches and instruments lighting control
- J 152 Buzzer for side lights and radio
- J 268 Control unit for mini-check-system

R - Radio

R 24 - Aerial booster

- T 1t Connector single, red, in luggage boot, left
- T 2ah Connector 2 pin, in luggage boot, left
- T 6c Connector 6 pin, black, behind dash panel, left
- T 6k Connector 6 pin, black, behind console
- T 8b Connector 8 pin, on radio
- T 10b Connector 10 pin, brown, connector point in aux. relay carrier
- T 10h Connector 10 pin, red, on radio
- T 14 Connector 14 pin, white, on dash panel insert (mini-check system)
- T 26 Connector 26 pin, yellow, on dash panel insert
- (8) Earth connection 1 –, in dash panel wiring loom

- Connection (58d), in dash panel wiring loom
- Connection (30al), in dash panel wiring loom
- Positive (+) connection (30 from radio), in dash panel wiring loom
  - Diagram shows rear window aerial
  - For normal telescopic aerial see CFD for radio Alpha and radio Beta
  - For automatic power aerial see radio Gamma with active loudspeakers
- only with auto-check system
- \*\* only with anti-theft alarm system