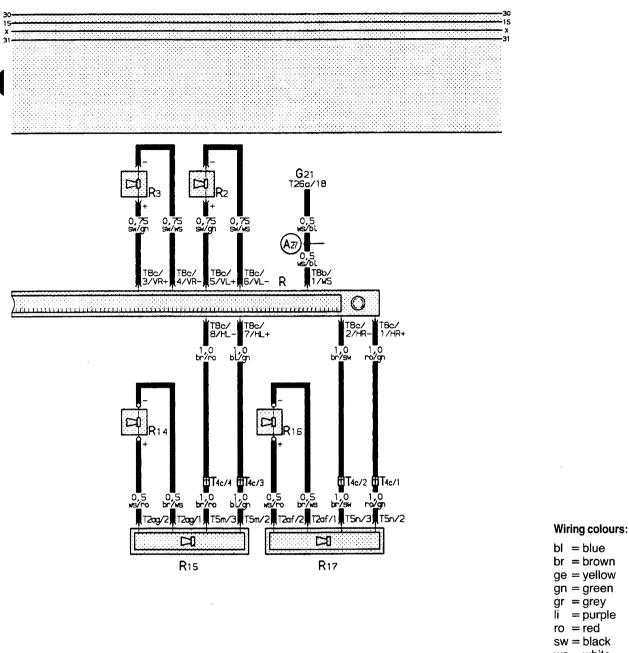

#### Wiring colours:

bl = blue

br = brown

ge = yellow

gn = green

gr = grey

gr = grey li = purple

ro = red

sw = black

ws = black

- E 15 Heated rear window switch
- E 20 Switches and instruments lighting control
- J 152 Buzzer for side lights and radio
- J 268 Control unit for mini-check-system

R - Radio

R 24 - Aerial booster

- T 1t Connector single, red, in luggage boot, left
- T 2ah Connector 2 pin, in luggage boot, left
- T 6c Connector 6 pin, black, behind dash panel, left
- T 6k Connector 6 pin, black, behind console
- T 8b Connector 8 pin, on radio
- T 10b Connector 10 pin, brown, connector point in aux. relay carrier
- T 10h Connector 10 pin, red, on radio
- T 14 Connector 14 pin, white, on dash panel insert (mini-check system)
- T 26 Connector 26 pin, yellow, on dash panel insert
- (8) Earth connection 1 –, in dash panel wiring loom

- Connection (58d), in dash panel wiring loom
- Connection (30al), in dash panel wiring loom
- Positive (+) connection (30 from radio), in dash panel wiring loom
  - Diagram shows rear window aerial
  - For normal telescopic aerial see CFD for radio Alpha and radio Beta
  - For automatic power aerial see radio Gamma with active loudspeakers
- only with auto-check system
- \*\* only with anti-theft alarm system

## Radio Gamma with passive loudspeakers

19

20

18

bl = blue

br = brown

ge = yellow

gn = green

gr = grey

ro = red

sw = black

97-15400

ws = white

 Speedometer G 21

- Radio R

- Front left loudspeaker R2

- Front right loudspeaker R3

Treble loudspeaker rear leftBass loudspeaker rear left R 14

R 15

R 16 - Treble loudspeaker rear right

- Bass loudspeaker rear right R 17

- Connector 2 pin, on loudspeaker, rear right T 2af

13

15

16

17

T 2ag — Connector 2 pin, on loudspeaker, rear left T 4c — Connector 4 pin, black, behind console

T5m - Connector 5 pin, on loudspeaker rear left

- Connector 5 pin, on loudspeaker rear right T5n

T8b - Connector 8 pin, on radio

- Connector 8 pin, on radio T8c

T 26a - Connector 26 pin, blue, on dash panel insert

- Connection (speed signal), in dash panel wiring loom Ø