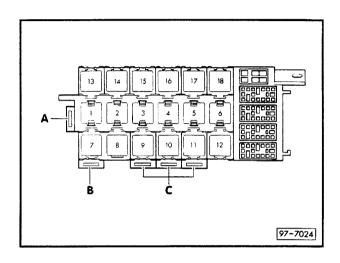

# Radio Gamma with passive loudspeakers, Audi 80

from July 1992

Position of relays – also see "Fitting Locations" Relay plate with fuse holder:

Auxiliary relay carrier, front (under dash panel, left)

Position of relays:

Position of relays:

#### **Fuse colours**

30 A - green

25 A - white

20 A – yellow 15 A – blue

10 A - red

5 A - beige

Auxiliary relay carrier, rear (under rear seat bench, left)

Position of relays: