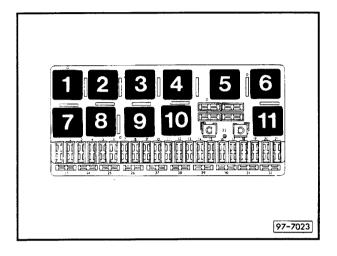

# Radio Gamma with passive loudspeakers, Audi 80

from July 1992

Position of relays – also see "Fitting Locations" Relay plate with fuse holder:

Auxiliary relay carrier, front (under dash panel, left)

Position of relays:

Position of relays:

#### **Fuse colours**

30 A - green

25 A - white

20 A – yellow 15 A – blue

10 A - red

5 A - beige

Auxiliary relay carrier, rear (under rear seat bench, left)

Position of relays: