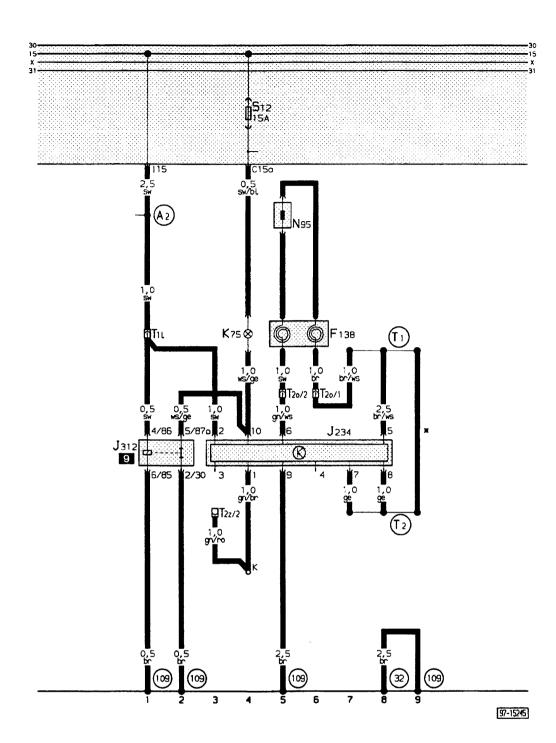

## Wiring colours:

- bl = blue
- br = brown
- ge = yellow
- gn = green
- gr = grey
- li = purple
- ro = red
- sw = black
- ws = white
- F 138 Coil spring for airbag
- J 178 Airbag triggering unit
- J 234 Control unit for airbag
- K 75 Airbag warning lamp
- N 95 Airbag igniter driver's side
- T 11 Connector single, red, behind dash panel, left
- T 20 Connector 2 pin, red, behind dash panel
- T 2z Connector 2 pin, white, in plenum chamber near relay plate (diagnosis plug)
- Earth point, behind dash panel, left
- Earth connection, in airbag wiring loom
- Positive (+) connection (15), in dash panel wiring loom
- Positive (+) connection 1 –, in airbag wiring loom

- Positive (+) connection 2 –, in airbag wiring loom
  - Resistance wire 2.5 ohms
- K Wiring adaptor for diagnosis plug (K-wire)

**Note:** wiring adaptors are mounted on frame of relay carrier (in plenum chamber)