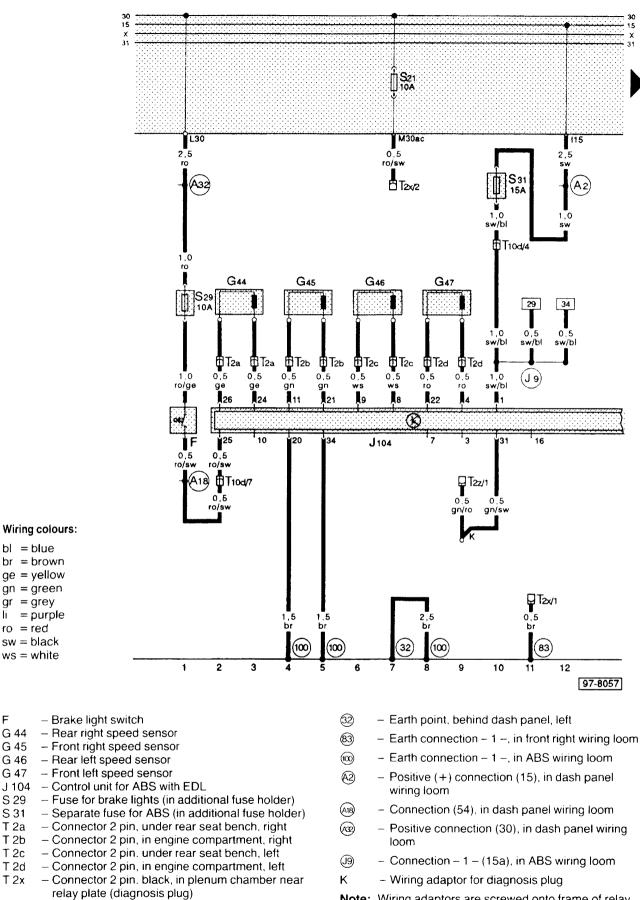

gr = grey li -

ro = red

F

G 44

G 45

G 46

G 47

J 104

S 29

S 31

T 2a

T 2b

T 2c

T 2d

T 2x

## Anti-lock brake system with four-wheel drive

- Connector 2 pin, white, in plenum chamber near T 2z relay plate (diagnosis plug)
- T 10d Connector 10 pin, blue, connector point in aux. relay carrier
- Note: Wiring adaptors are screwed onto frame of relay carrier (in plenum chamber).

## Anti-lock brake system with four-wheel drive

- N 58 ABS solenoid valve, front right
- N 59 ABS solenoid valve, front left
- N 77 Solenoid valve for ABS, rear
- V 39 ABS return flow pump
- 22 Earth point, on hydraulic unit

- Earth connection 1 -, in dash panel wiring loom
- Earth connection 1 –, in ABS wiring loom
- Connection (58d), in dash panel wiring loom
- Connection (15a), in dash panel wiring loom
- Connection (speed signal), in dash panel wiring loom
- 67 Connection (ABS), in dash panel wiring loom