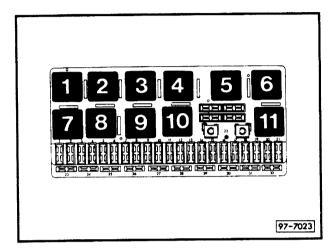

## Anti-lock brake system with four-wheel drive

from July 1992

Position of relays also see "Fitting Locations" Relay plate with fuse holder:

Auxiliary relay carrier, front (under dash panel, left)

**Position of relays:** 

Auxiliary relay carrier, rear (under rear seat bench, left)

**Fuse colours** 

**Position of relays:** 

30 A – green 25 A – white 20 A – yellow 15 A – blue 10 A – red 5 A – beige

Position of relays:

bl = blue