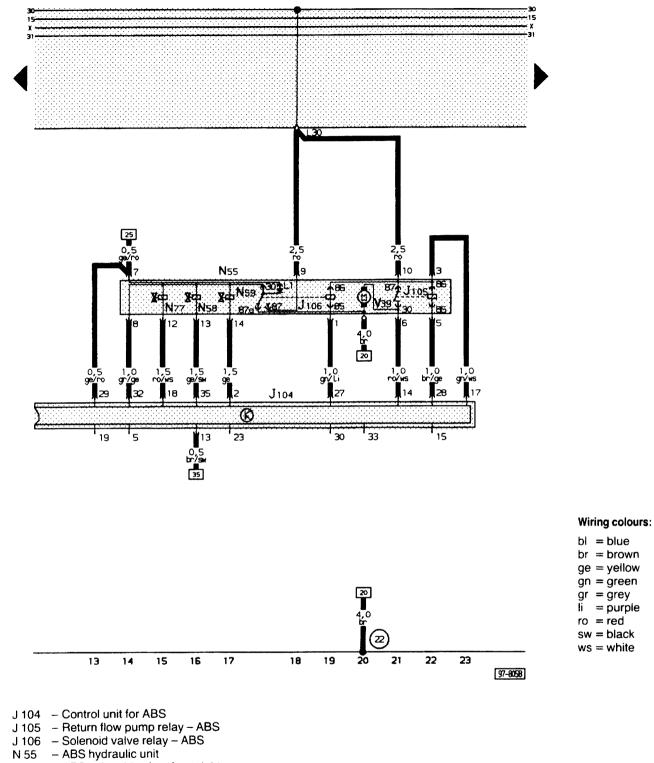

## Anti-lock brake system with four-wheel drive

from July 1992

Position of relays also see "Fitting Locations" Relay plate with fuse holder:

Auxiliary relay carrier, front (under dash panel, left)

**Position of relays:** 

## Anti-lock brake system with four-wheel drive

- N 58 ABS solenoid valve, front right
- N 59 ABS solenoid valve, front left
- N 77 Solenoid valve for ABS, rear
- V 39 ABS return flow pump
- 22 Earth point, on hydraulic unit