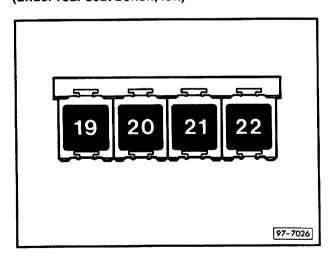

Auxiliary relay carrier, rear (under rear seat bench, left)

**Fuse colours** 

**Position of relays:** 

30 A – green 25 A – white 20 A – yellow 15 A – blue 10 A – red 5 A – beige

Position of relays:

bl = blue