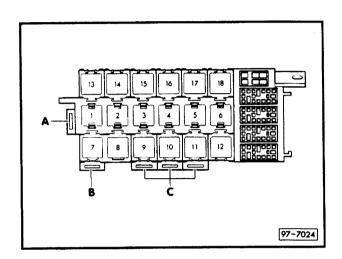

## Anti-lock brake system with four-wheel drive

from July 1992

Position of relays also see "Fitting Locations" Relay plate with fuse holder:

Auxiliary relay carrier, front (under dash panel, left)

**Position of relays:** 

Auxiliary relay carrier, rear (under rear seat bench, left)

**Fuse colours** 

**Position of relays:** 

30 A – green 25 A – white 20 A – yellow 15 A – blue 10 A – red 5 A – beige

Position of relays:

bl = blue