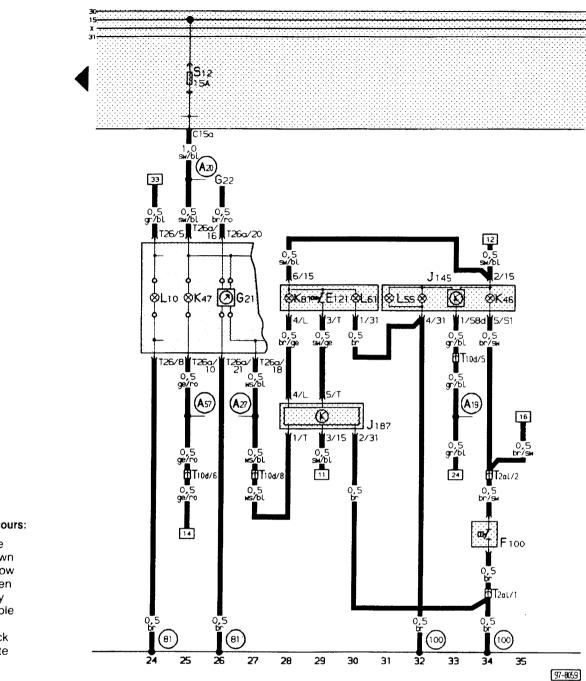

## Anti-lock brake system with four-wheel drive

81)

(10)

(A19)

**A**30

(AZT)

- Wiring colours:
- bl = blue br = brown ge = yellow gn = green
- gr = grey
- li = purple
- ro = red
- sw = black
- ws = white
- E 121 Switch for rear differential lock
- F 100 Switch for differential lock/rear axle
- G 21 Speedometer
- G 22 Speedometer sender
- J 145 Indicator
- J 187 Control unit for diff. lock
- K 46 Rear differential lock warning lamp
- K 47 ABS warning lamp
- K 81 Warning lamp for differential lock
- L 10 Dash panel insert light bulb
- L 55 Light for differential lock indicator
- L 61 Differential lock switch bulb
- T 2al Connector 2 pin, white, under rear seat bench, left
- T 10d Connector 10 pin, blue, connector point in aux. relay carrier
- T 26 Connector 26 pin, yellow, on dash panel insert
- T 26a Connector 26 pin, blue, on dash panel insert

- Earth connection 1 -, in dash panel wiring loom
- Earth connection 1 –, in ABS wiring loom
- Connection (58d), in dash panel wiring loom
- Connection (15a), in dash panel wiring loom
- Connection (speed signal), in dash panel wiring loom
- 67 Connection (ABS), in dash panel wiring loom