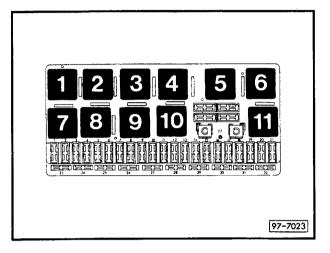

# **Electrical seat adjustment**

From September 1991

Position of relays – also see "Fitting Locations" Relay plate with fuse holder:

Position of relays:

Auxiliary relay carrier, front (under dash panel, left)

### **Fuse colours**

30 A - green

25 A - white

20 A - yellow

15 A - blue

10 A - red

5 A - beige

Position of relays: