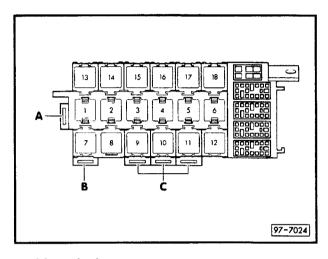

# **Electrical seat adjustment**

From September 1991

Position of relays – also see "Fitting Locations" Relay plate with fuse holder:



Position of relays:

Auxiliary relay carrier, front (under dash panel, left)



Position of relays:

Auxiliary relay carrier, rear (under rear seat, left)

### **Fuse colours**

30 A - green

25 A - white

20 A - yellow

15 A - blue

10 A - red

5 A - beige



Position of relays:

## Electrical seat adjustment



#### Wiring colours:

- ro = red
- sw = black
- br = brown
- ge = yellow
- gn = green
- bl = blue
- gr = grey
- ws = white
- li = purple
- E 61 - Switch for driver's seat height and longitudinal adjustment
- Driver's seat front height adjustment switch F 62
- E 63
- Driver's seat rear height adjustment switchSwitch for driver's seat backrest adjustment E 96
- S 44 - Thermo fuse 1 for seat adjustment
- S 80 - Thermo fuse 2 for seat adjustment
- Connector 6 pin, brown, under driver's seat T 60
- Motor for driver's seat fore and aft adjustment V 28
- V 29 - Mo