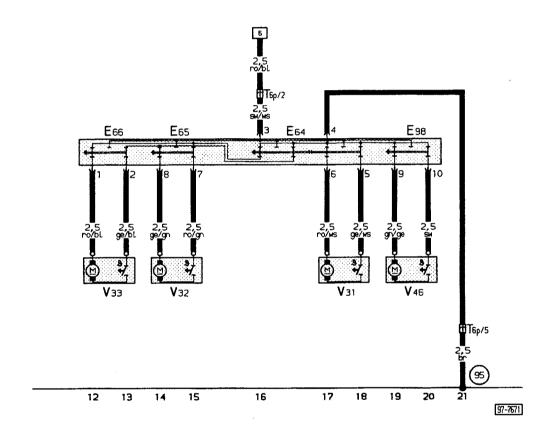

## Wiring colours:

ro = red

sw = black br = brown

ge = yellow gn = green

bl = blue

gr = grey ws = white

li = purple

E 64 - Passenger seat fore and aft adjustment switch

E 65 - Passenger seat front height adjustment switch

E 66 - Passenger seat rear height adjustment switch

E 98 — Switch for backrest adjustment — passenger seat

T 6p — Connector 6 pin, brown, under front passenger seat

V 31 - Motor for passenger seat fore and aft adjustment

V 32 - Motor for passenger seat front height adjustment

V 33 - Motor for passenger seat rear height adjustment

V 46 - Motor for backrest adjustment, passenger seat

⊕ - Earth connection - 1 -, in wiring loom, seat adjuster