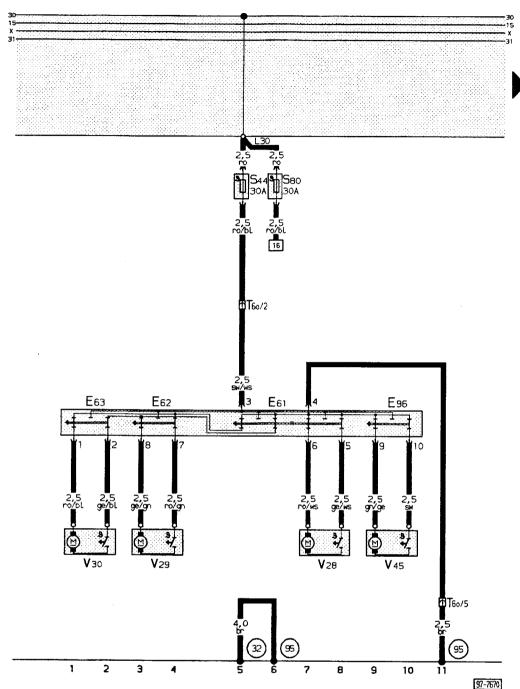

#### Wiring colours:

- ro = red
- sw = black
- br = brown
- ge = yellow
- gn = green
- bl = blue
- gr = grey
- ws = white
- li = purple
- E 61 - Switch for driver's seat height and longitudinal adjustment
- Driver's seat front height adjustment switch F 62
- E 63
- Driver's seat rear height adjustment switchSwitch for driver's seat backrest adjustment E 96
- S 44 - Thermo fuse 1 for seat adjustment
- S 80 - Thermo fuse 2 for seat adjustment
- Connector 6 pin, brown, under driver's seat T 60
- Motor for driver's seat fore and aft adjustment V 28
- V 29 - Motor for driver's seat front height adjustment
- V 30 - Motor for driver's seat rear height adjustment V 45 - Motor for driver's backrest adjustment
- 32) - Earth point, behind dash panel, left
- Earth connection 1 -, in wiring loom, seat adjuster 95)