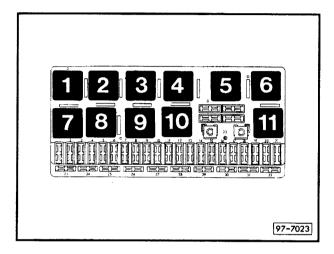

## **Electric window lifters (2-door)**

from September 1991

Position of relays also see "Fitting Locations" Relay plate with fuse holder:

**Relay positions:** 

Auxiliary relay carrier, front (below dash panel, left)

## **Relay positions:**

Control unit for electric window lifters
(occupies two relay positions)

Auxiliary relay carrier, rear (under rear seat, left)

| 19<br>5-7 | 5<br>20 | 21<br>5-7 | 22 |         |
|-----------|---------|-----------|----|---------|
|           |         |           |    | 97-7026 |

## **Relay positions:**

30 A – green 25 A – white 20 A – yellow 15 A – blue 10 A - red

**Fuse colours** 

5 A – beige

Edition 11.92 000.5452.28.20

Electric window lifters (2-door)

- Alternator С

li ro = red