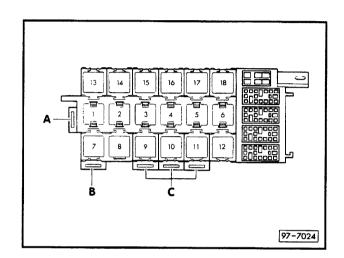

## **Electric window lifters (2-door)**

from September 1991

Position of relays also see "Fitting Locations" Relay plate with fuse holder:

**Relay positions:** 

Auxiliary relay carrier, front (below dash panel, left)

## **Relay positions:**

Control unit for electric window lifters
(occupies two relay positions)

Auxiliary relay carrier, rear (under rear seat, left)

| 19<br>5-7 | 5<br>20 | 21<br>5-7 | 22 |         |
|-----------|---------|-----------|----|---------|
|           |         |           |    | 97-7026 |

## **Relay positions:**

30 A – green 25 A – white 20 A – yellow 15 A – blue 10 A - red

**Fuse colours** 

5 A – beige

Edition 11.92 000.5452.28.20

Electric window lifters (2-door)

- Alternator С

li ro = red