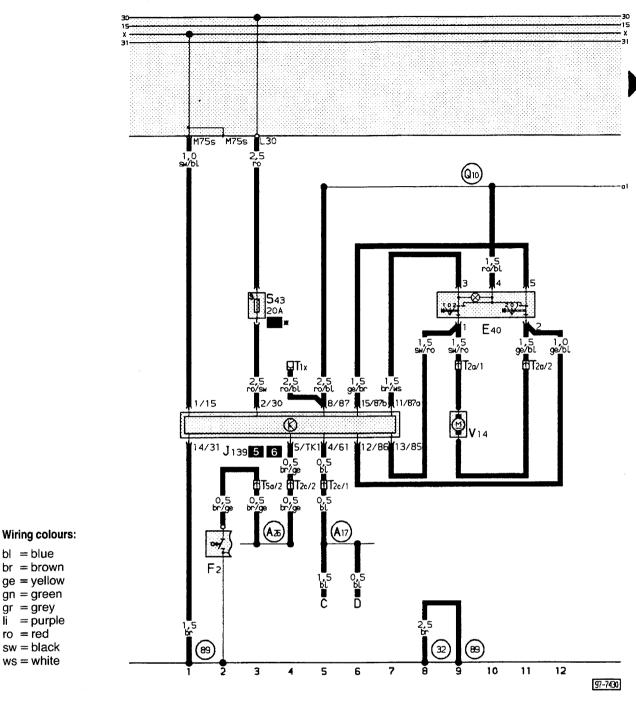

- D - Ignition/starter switch
- E 40 - Window lifter switch, front left
- F 2 - Front left door contact switch with buzzer contact
- Control unit for window lifters and sliding roof J 139
- Window lifter thermo fuse (on aux. relay carrier) S 43
- Connector single, green, behind dash panel, left T 1x
- Connector 2 pin, in driver's door T 2a
- T 2c - Connector 2 pin, white, behind dash panel, left - Connector 5 pin, brown, connector point in aux.
- T 5a relay carrier
- V 14 - Window lifter motor, left
- Earth point, behind dash panel, left 32
- Earth connection 1 -, in window lifter wiring 89 loom
- Connection (61), in dash panel wiring loom (A17)

- æ Connection (door contact switch/driver side), in dash panel wiring loom
- Positive (+) connection (87), in window lifter/ 60) central locking and door contact switch wiring loom
  - fit in any vacant relay position
- Note: from September 1992, chassis No. 8CPA094000 onwards there is no automatic close function. In current track 2, wire 0.5 bl from connection A17 is no longer fitted in connector T2c/1.

## **Electric window lifters (2-door)**

- E 41 Window lifter switch, front right E 107 Switch for window lifter (in passengers' door)
- V 15 Window lifter motor, right
- 69 - Earth connection - 1 -, in window lifter wiring loom
- 60 - Positive (+) connection (87), in window lifter/central locking and door contact switch wiring loom