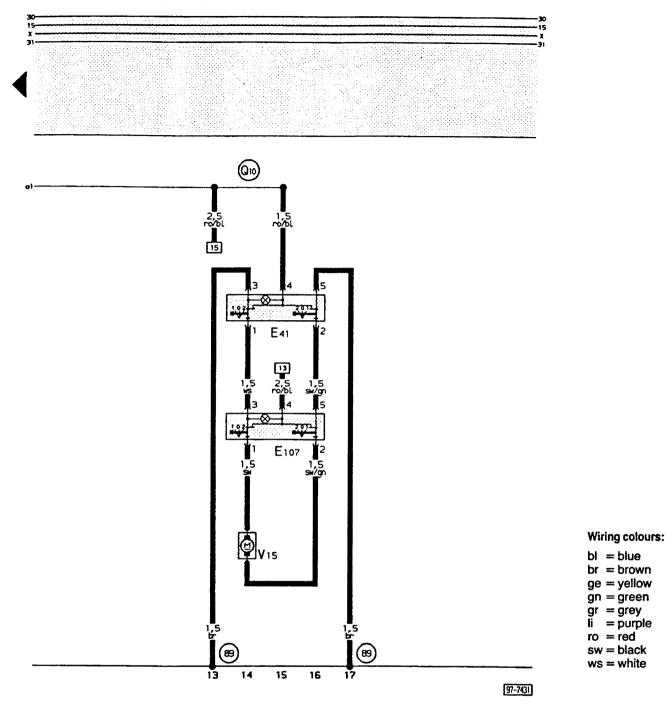

## **Electric window lifters (2-door)**

- E 41 Window lifter switch, front right E 107 Switch for window lifter (in passengers' door)
- V 15 Window lifter motor, right
- 69 - Earth connection - 1 -, in window lifter wiring loom
- 60 - Positive (+) connection (87), in window lifter/central locking and door contact switch wiring loom